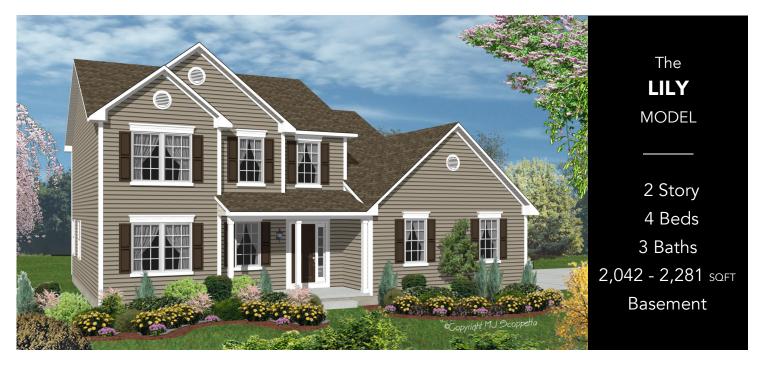

## CHAPEL — HEIGHTS —

# Optional Rear Deck Dinette/Kitchen 27'2"xl5'3" Living Room 1810"xl3'0" Foyer 2 Car Garage 21'4"x2110"

Covered Porch

**FIRST** 

## VINELANDNEWCONSTRUCTION.COM

All dimensions and details are approximate, subject to field variations and may differ depending on elevation purchased. Artist's renderings may include optional features. Subject to errors and omissions. Details shown may vary depending on the elevation and options chosen. Optional features are shown on the floor plans. Equal housing opportunity.