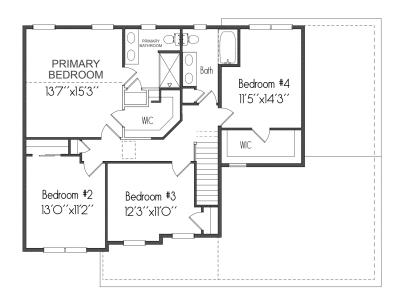

## CHAPEL — HEIGHTS —



# Optional Rear Deck Dinette/Kitchen 27'2"xl5'3" Living Room 1810"xl3'0" Foyer 2 Car Garage 21'4"x2110"

Covered Porch

**FIRST** 

#### SECOND



## VINELANDNEWCONSTRUCTION.COM

All dimensions and details are approximate, subject to field variations and may differ depending on elevation purchased. Artist's renderings may include optional features. Subject to errors and omissions. Details shown may vary depending on the elevation and options chosen. Optional features are shown on the floor plans. Equal housing opportunity.

# CHAPEL — HEIGHTS—

#### STRUCTURAL OPTIONS



Side Car Garage Entry Opt.

## VINELANDNEWCONSTRUCTION.COM

All dimensions and details are approximate, subject to field variations and may differ depending on elevation purchased. Artist's renderings may include optional features. Subject to errors and omissions. Details shown may vary depending on the elevation and options chosen. Optional features are shown on t