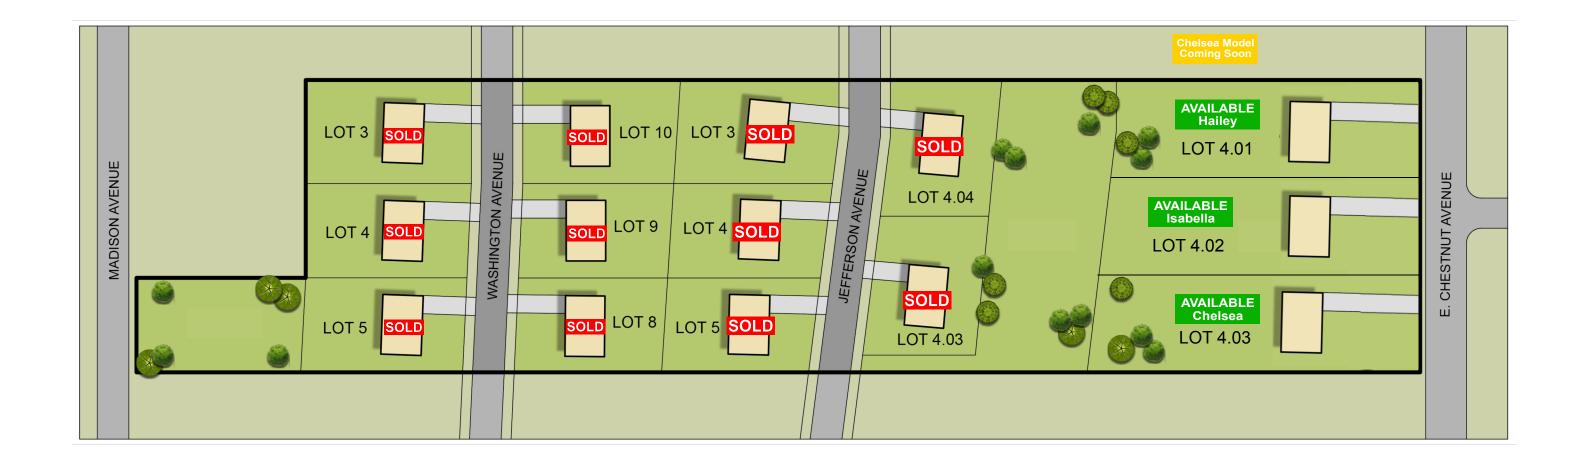

## 

| <u>Lot #</u> | <u>Address</u>                          | <u>Model</u>                   |
|--------------|-----------------------------------------|--------------------------------|
| 3            | 2313 E. Chestnut Ave<br>C/S - AVAILABLE | Chelsea Model<br>1 Car Garage  |
| 4.01         | 2332 E. Chestnut Ave<br>AVAILABLE       | Hailey Model<br>1 Car Garage   |
| 4.02         | 2349 E. Chestnut Ave                    | Isabella Model<br>1 Car Garage |
| 4.03         | 2367 E. Chestnut Ave                    | Chelsea Model<br>1 Car Garage  |

\*C/S = COMING SOON