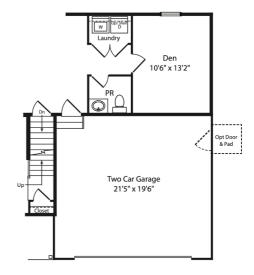

#### **STRUCTURAL OPTIONS**

Sunroom Opt.

Den w/ Two Car Garage Opt.

Second Floor Elevation C Opt.

Elevation B w/ Alt. Full Porch & Two Car Garage

Elevation C Opt.