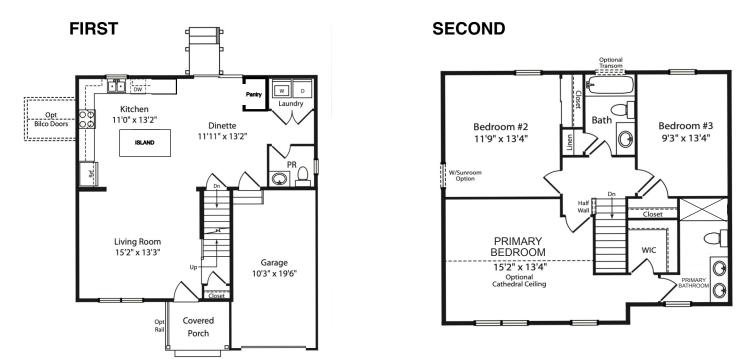

# CHAPEL - HEIGHTS -

## VINELANDNEWCONSTRUCTION.COM

All dimensions and details are approximate, subject to field variations and may differ depending on elevation purchased. Artist's renderings may include optional features. Subject to errors and omissions. Details shown may vary depending on the elevation and options chosen. Optional features are shown on the floor plans. Equal housing opportunity.