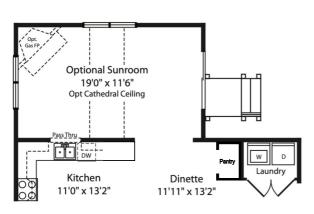

#### **STRUCTURAL OPTIONS**

Sunroom Opt.

Den w/ Two Car Garage Opt.

Second Floor Elevation C Opt.

Elevation B w/ Alt. Full Porch & Two Car Garage

Elevation C Opt.